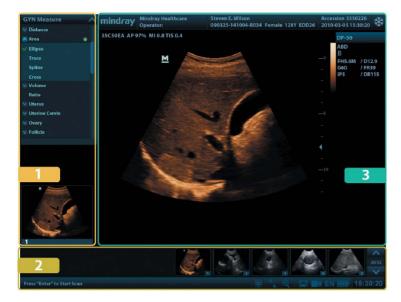

# Работа с большей эффективностью

Компактный пользовательский интерфейс DP-50 состоит из зоны управления, буферной зоны и зоны изображения. Это помогает врачу сконцентрироваться на проведении диагностики и в любое время использовать весь потенциал системы.

#### 1. Зона управления

Упрощенная зона управления, - независимо от выполняемой операции, будь то комментарии, измерения, настройка изображения или параметров, - просто выберите и получите результат.

### 2. Буферная зона

Программируемый буфер обмена - кинопетли или изображения можно с легкостью просматривать, проигрывать, экспортировать или удалять.

### 3. Зона изображения

Большая область изображения предоставляет больше информации для определения точного диагноза.