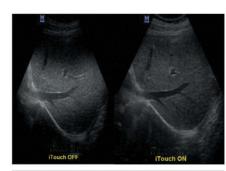

### ITouch ™: Автоматическая оптимизация

Оптимизация изображения одним нажатием быстро оптимизирует однородность и динамический диапазон, очень удобно и эффективно

iClear ™: Уменьшение зернистости и повышения качества изображения