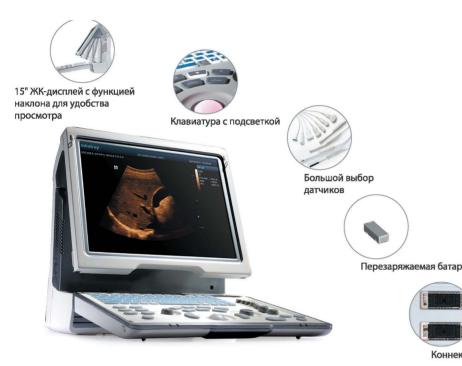

### Исключительно эргономичный дизайн

DP-50 был разработан после тщательного изучения меняющихся потребностей клинической практики. Благодаря удобной новой форме, высокой мобильности и более комфортной эксплуатации эта система отлично подходит для работы в клинических условиях.

- Изящная, компактная форма
- Удобная клавиатура и панель управления
- Облегченная система для повышения мобильности
- Высокое разрешение, широкоугольный 15" ЖК-дисплей с функцией наклона для удобства просмотра