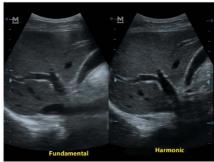

### Фазоинверсная гармоника

Повышение контрастности и улучшение качества изображения путем разделения и наложения изображений, полученных с использованием основной и гармонической частоты.