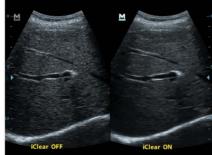

### ITouch ™: Автоматическая оптимизация

Оптимизация изображения одним нажатием быстро оптимизирует однородность и динамический диапазон, очень удобно и эффективно

iClear ™: Уменьшение зернистости и повышения качества изображения