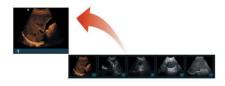

### 2. Буферная зона

Программируемый буфер обмена - кинопетли или изображения можно с легкостью просматривать, проигрывать, экспортировать или удалять.